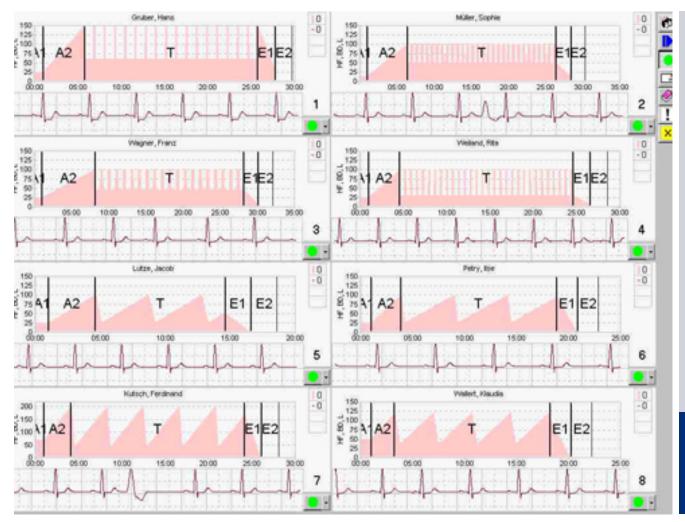

# DR. GERHARD SCHMIDT GMBH – TOP CARDIOLOGY TECHNOLOGY

- The development of software and hardware products for medical practices and clinics
- The product portfolio ranges from the individual ECG and ergonomics measurement station to more complex systems for cardiology rehabilitation and the medically oriented fitness sector

#### Focus:

- Measurement stations
- Cardiology rehabilitation

www.computerkardiographie.de