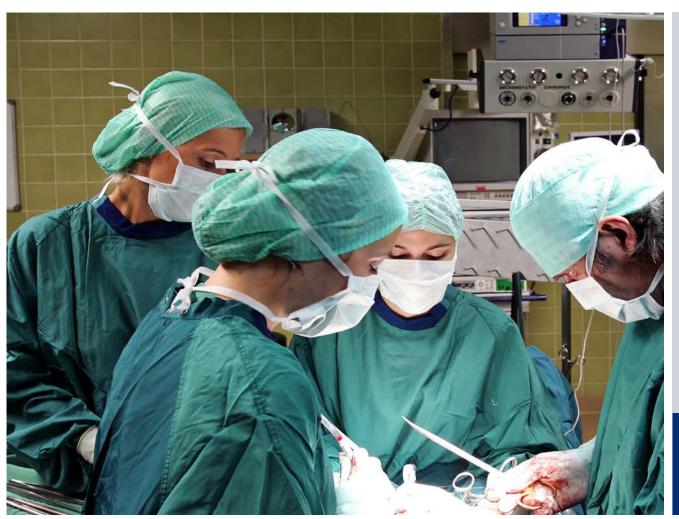

# SEMVOX – SPEECH PACS IN THE OPERATING ROOM

- Spoken controls during the operation substantially reduce the complexity of the process
- Increased process efficiency
- Fast and simple search for patient data
- Navigates though picture series during the operation
- Allows mirroring, turning and shifting of images up or down as well as the enlargement of details
- Completely hands-free interaction