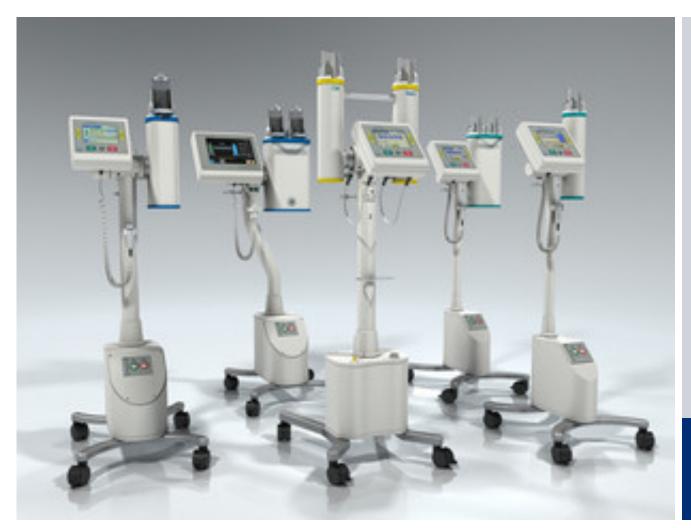

# MEDTRON AG – CONTRAST AGENT INJECTORS

- Leading European manufacturer of the latest contrast agent injectors on the international market
- Contrast agent injectors for computer tomography, magnetic resonance tomography and angiography

The innovative and high quality injector systems complete almost all modern examination methods that can be carried out using medical technology imaging systems such as magnetic resonance tomography, computer tomography and angiography.