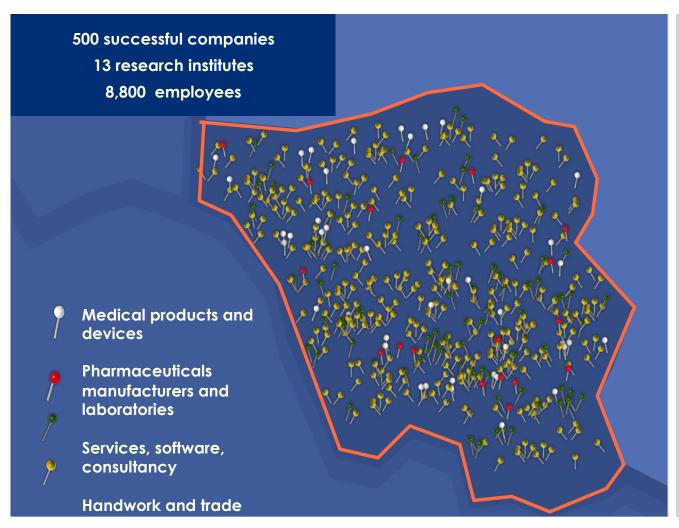

### THE HEALTHCARE SECTOR IN SAARLAND

Strong companies, renowned research institutes and a broad research landscape characterise the medical innovation sector in Saarland.

Approximately 500 companies from the sectors of medical technology, medical products, pharmaceuticals and services for the healthcare sector are located here. More than 8,800 employees work in Saarland's healthcare sector.