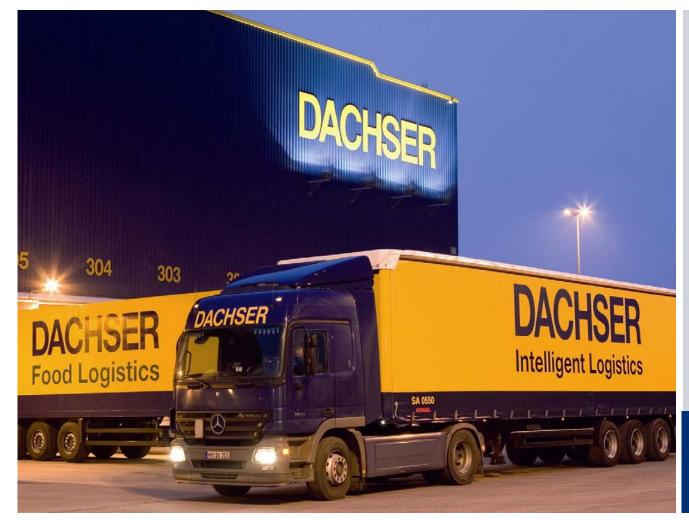

#### EUROPEAN HUB IN SAARLAND: DACHSER

- One of the leading logistics service providers in Europe
- More than 21,650 employees at 347 locations worldwide
- Procurement and distribution logistics
- Delivery to all destinations in Europe from the European hub within 24-48 hours
- Contract logistics Integration of transport, warehousing and valueadded services

www.dachser.com