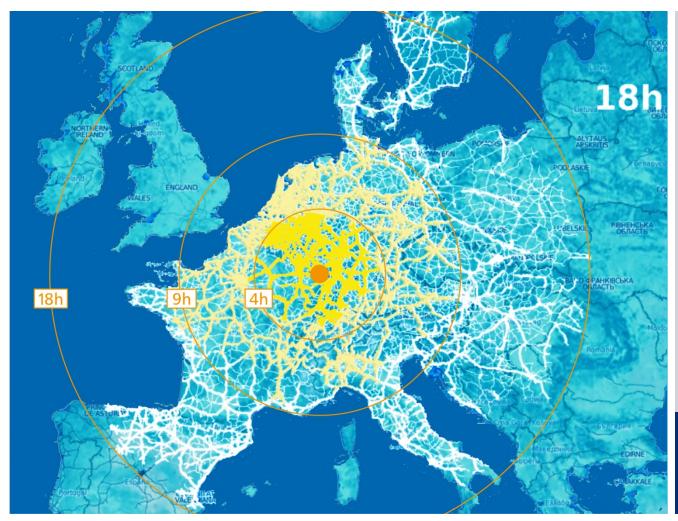

he automotive sector, guarantees a high level of know-how, adherence to schedules and use of state of the art technology
- Close cooperation between industry and R & D assures constant further development of innovative logistics approaches







#### LOGISTICS IN SAARLAND: SUCCESSFUL COMPANIES



High performance in logistics and its central location in the centre of Europe make Saarland an internationally renowned logistics location.

- 70 million tonnes of goods are transported in Saarland every year by lorry alone.
- More than 561 logistics companies and institutions with a high level of competence and a wide range of services.
- Experienced contract logistics specialists
- Many suppliers of automotive sector solutions





#### SAARLAND AS A LOGISTICS HUB – FAST, EFFICIENT, RELIABLE



The pull that Saarland exerts on global players and small and medium sized firms is a result of the excellent location conditions and the high level of competence in France.

Most of Europe can be reached in 18 hours of lorry driving time by road.







#### EUROPEAN HUB IN SAARLAND: DACHSER



- One of the leading logistics service providers in Europe
- More than 21,650 employees at 347 locations worldwide
- Procurement and distribution logistics
- Delivery to all destinations in Europe from the European hub within 24-48 hours
- Contract logistics Integration of transport, warehousing and valueadded services

www.dachser.com





#### LOGISTICS INITIATIVE IN SAARLAND

#### The logistics sector as an engine of innovation

The logistics sector is one of the driving forces for the dynamic