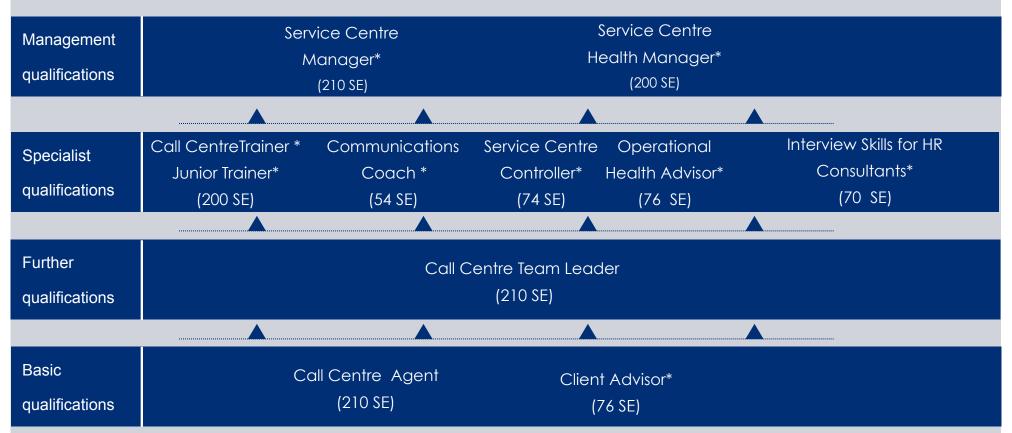

# CERTIFICATION FROM THE CHAMBER OF INDUSTRY AND COMMERCE

\*The development of these seminars is carried out by the Saarland call centre academy in cooperation with IHK Saarland, the cha Industry and commerce. SE = seminar unit (45 minutes)