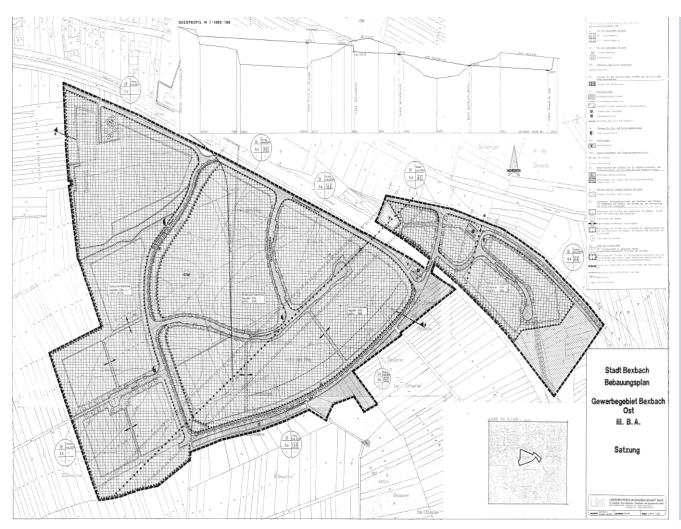

### **Development plan**

Legally binding development plan is available

### Requirements for the development plan

GE

Site coverage factor: 0.6 / Maximum height: 9.00 m

GI

Site coverage factor: 0.6 / Maximum

height: 25.00 m