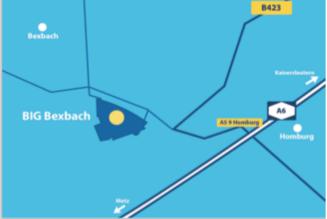

### Location and accessibility

- **BAB 6** towards France and Frankfurt am Main as well as **BAB 8** towards Luxembourg and Munich