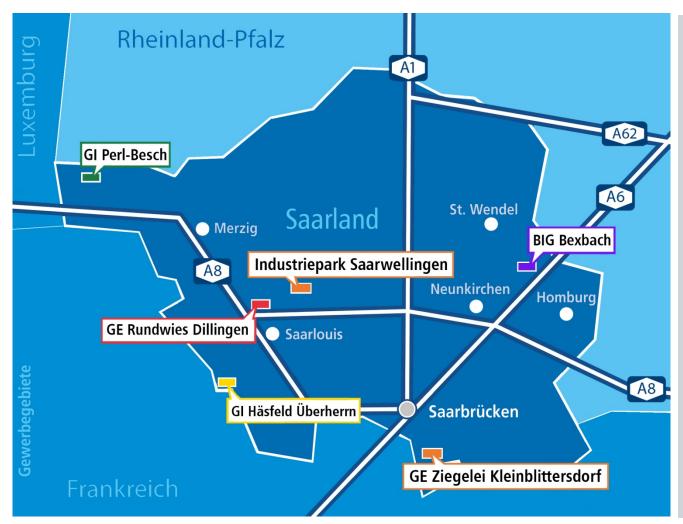

## Fully developed industrial and commercial areas

The industrial and commercial areas of SBB are located at 6 central locations in Saarland:

- Excellent traffic connections
- Located in the vicinity of flourishing companies
- Plot sizes as required
- Completely developed in accordance with BauGB
- Suitable for industrial and service sectors

### Location and accessibility

- **BAB 6** towards France and Frankfurt am Main as well as **BAB 8** towards Luxembourg and Munich