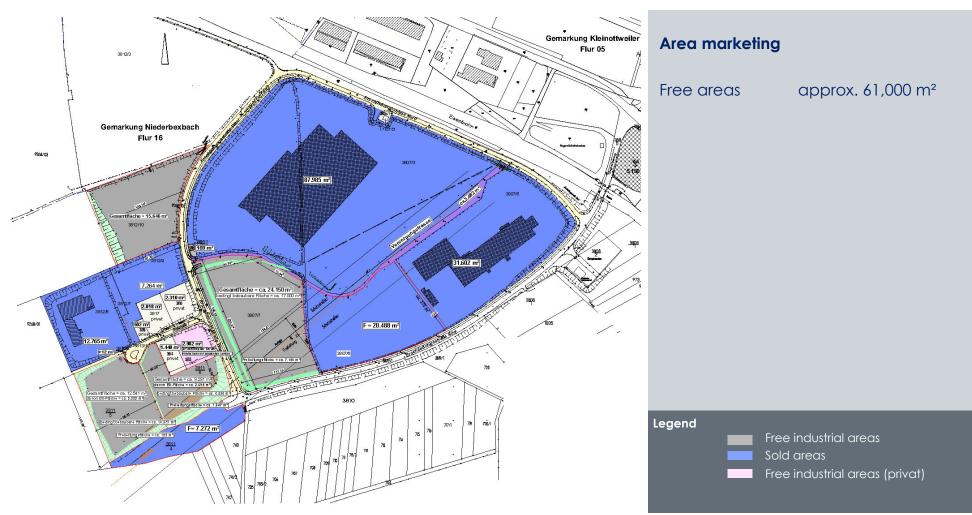

#### **Location information**

Total gross size: 35 ha

Marketable area: 25,5 ha

Individual areas from: 7,500 m²