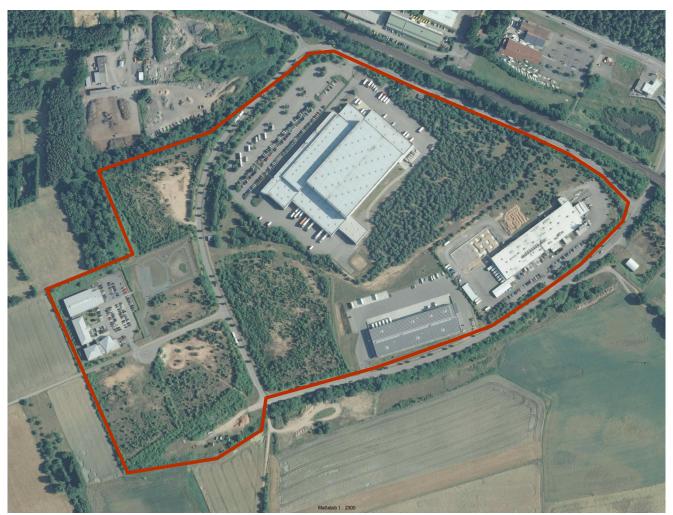

#### **Location information**

Total gross size: 35 ha

Marketable area: 25,5 ha

Individual areas from: 7,500 m²